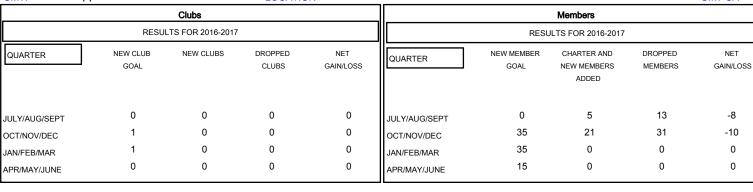

1.6

1.2

0.8

0.4

0

JULY

SEPT

AUG

OCT

NOV

DEC

JAN

## District 117 B

Results as of: 11/30/2016

GMT: Elena Appiani LOCATION GREECE GMT CA 4

GOALS AND ACTUAL NEW CLUBS CUMULATIVE

APR

MAY

JUNE

FEB

MAR

| DROPPED CLUBS: 0 |    | 11 CLUBS OF 50 ADDED 1 OR MORE NEW MEMBERS | GENDER DISTRIBUTION      |              |     |
|------------------|----|--------------------------------------------|--------------------------|--------------|-----|
|                  |    |                                            | MALE                     | 543 (45.71%) |     |
|                  |    |                                            | FEMALE                   | 645 (54.29%) |     |
| DROPPED MEMBERS  |    |                                            |                          |              |     |
| DECEASED         | 5  | CLICK HERE FOR HEALTH ASSESSMENT DATA      | 544411 V 11111 145440500 |              | 164 |
| CLUB CANCELLED   | 0  |                                            |                          |              | 78  |
| OTHER            | 39 |                                            | HEAD OF HOUSEHOLD        |              |     |
| TOTAL            | 44 |                                            | NON-HEAD OF HOUSEHOLD    |              | 86  |