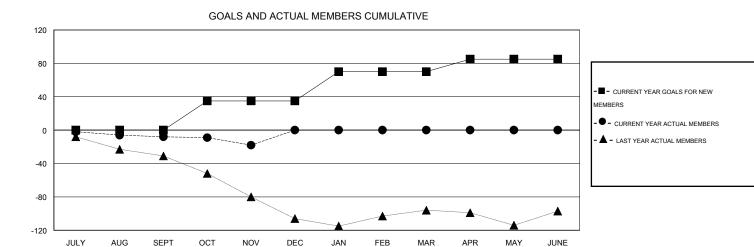

1.6

1.2

0.8

0.4

0

JULY

SEPT

AUG

OCT

NOV

DEC

JAN

## District 117 B

Results as of: 11/30/2016

GMT: Elena Appiani LOCATION GREECE GMT CA 4

GOALS AND ACTUAL NEW CLUBS CUMULATIVE

APR

MAY

JUNE

FEB

MAR

| DROPPED CLUBS: 0 |    | 11 CLUBS OF 50 ADDED 1 OR MORE NEW MEMBERS | GENDER DISTRIBUTION      |              |     |
|------------------|----|--------------------------------------------|--------------------------|--------------|-----|
|                  |    |                                            | MALE                     | 543 (45.71%) |     |
|                  |    |                                            | FEMALE                   | 645 (54.29%) |     |
| DROPPED MEMBERS  |    |                                            |                          |              |     |
| DECEASED         | 5  | CLICK HERE FOR HEALTH ASSESSMENT DATA      | 544411 V 11111 145440500 |              | 164 |
| CLUB CANCELLED   | 0  |                                            |                          |              | 78  |
| OTHER            | 39 |                                            | HEAD OF HOUSEHOLD        |              |     |
| TOTAL            | 44 |                                            | NON-HEAD OF HOUSEHOLD    |              | 86  |